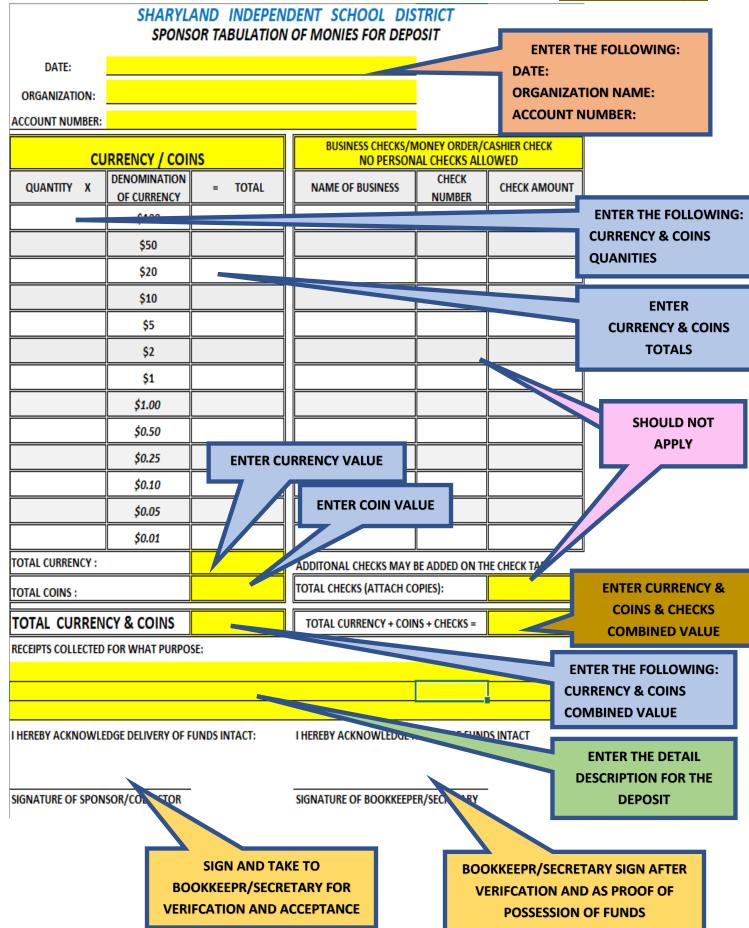

(CLICK HERE TO VIEW IMGAGE OF Sponsor Deposit Checklist Form)
LINK

- Sponsor Deposit Tabulation Sheet
- Currency/Coins
- Approved Fundraiser/Sales Application
- Original Receipts to Payee (payments over \$5.00) or Daily Collections Report (\$5.00 or less)
- Receipt Tally Template (When Receipts are issued)
- Inventory Sales Template (Only for Last deposit for the Fundraiser)
- Additional documentation (If applicable)
- 18. The Sponsor WILL NOW gather the money collected that day from the Club Members for Step 14 to complete Step 19
- 19. The Sponsor WILL NOW complete Sponsor Tabulation of Monies for Deposit distribution sheet (CLICK HERE TO VIEW IMAGE OF Sponsor Tabulation of Monies for Deposit) LINK COMPUTERIZED LINK
  - Enter the following:
    - Date: Enter the Date the money was received

- Organization: Enter the name of your Campus and Club Organization Name
- Account Number: Enter the Account Number for your Organization
- Currency/Coins: Enter the quantity per denomination on the corresponding section
- Business Checks/MO/CC: SHOULD NOT APPLY (NO CHECKS ALLOWED)
- Total Currency: Enter the total value that was collected in bills
- Total Coins: Enter the total value that was collected in coins
- Total Checks: SHOULD NOT APPLY (NO CHECKS ALLOWED)
- Total Currency + Coins + Checks: Enter the total value of the full deposit
- Receipts Collected for What Purpose: Enter the detail information of the reason that funds were collected (Fundraiser Name)
- Signature of Sponsor: Sign to acknowledge payment information above
- Signature of Bookkeeper/Secretary: Bookkeeper/Secretary will sign to acknowledging the acceptance of the funds and the information is correct
- 20. IF RECEIPTS WERE ISSUED, the Sponsor WILL NOW gather the receipts that were issued in Step 15 to complete Step 21
- 21. The Sponsor **WILL NOW** complete *Receipt Tally Template* and verify that all receipts from **Step 17** are included and match the deposit cash on hand.