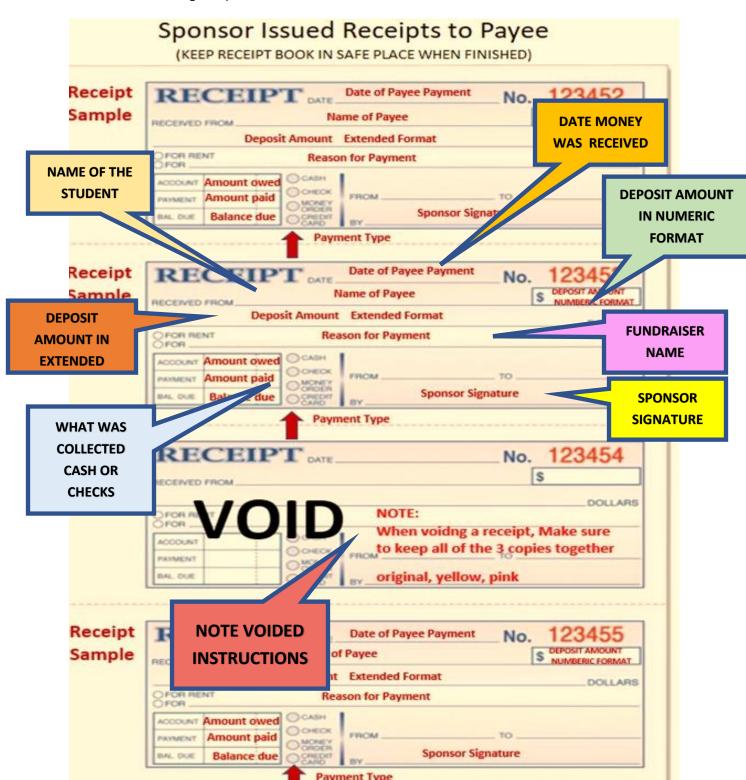

- 15. **FOR PAYMENTS OF \$5.01 OR MORE PER PAYMENT**, the Sponsor **WILL** gather the **Triplicate Receipt Book** to issue a receipt in the exact amount of the money that was collected at that same time.
  - (White Original to Payee (Club Member), Yellow Carbonless for Deposit, Pink Carbonless remains in Receipt Book)

(CLICK HERE TO VIEW OF Triplicate Receipt Book Receipts)

- The following information IS required
  - Date: Enter the Date the money was received
  - Received From: Enter the name of the Club Member turning in money
  - \$: Enter the amount of the money received in Numerical Format
  - **Dollars:** Enter the amount of the money received in Extended Format
  - For: Enter the Fundraiser Name
  - By: Your Signature acknowledging receipt of money
  - Deposit Type: SHOULD BE CASH (NO CHECKS ALLOWED)
- Receipts CAN NOT be altered, if a mistake is made, it needs to be Voided
- Voided Receipts are to REMAIN in the Receipt book with the White/Yellow & Pink originals attached.
- Receipts ARE NOT to be pre-written
- Use Stock Board included in the book and place it under the Pink receipt to prevent accidently coping data onto the following receipts
- 16. FOR PAYMENTS OF \$5.00 OR LESS PER PAYMENT, The Sponsor WILL print the Daily Collections Report Template and notate the payment in the exact amount of the money that was collected at that same time