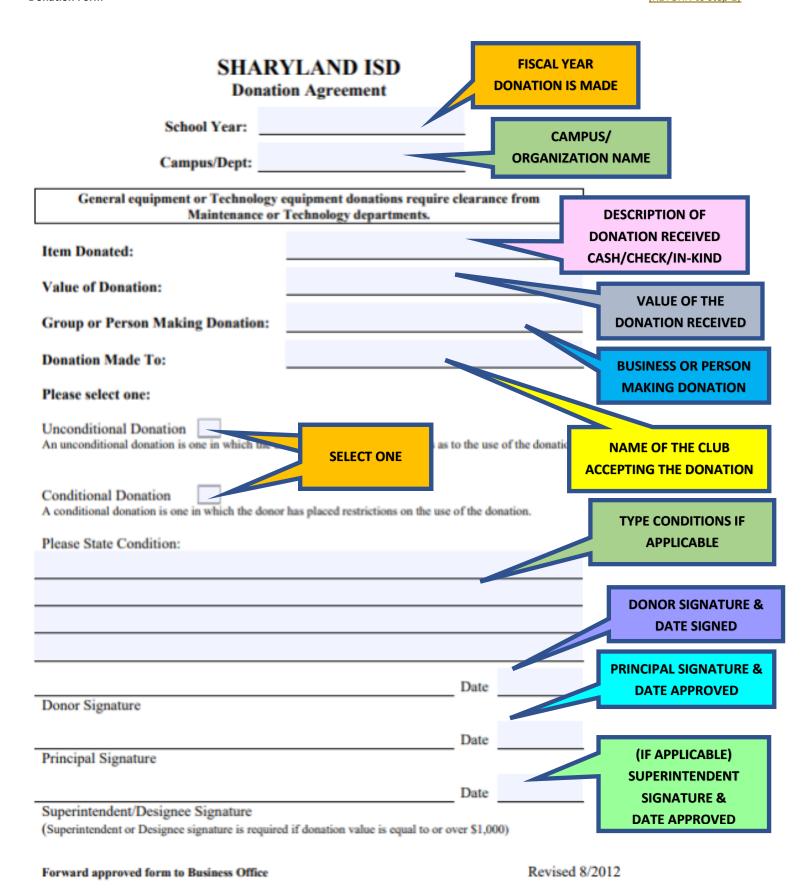

(END OF FEES/DUES RETURN TO Summary Page)
(CLICK HERE TO VIEW THE REQUIRED DOCUMENT IMAGES FOR BUSINESS CHECKS)

**DONATIONS**(RETURN to Summary Page)

The Donor WILL notify the Sponsor of their intent to donate by submitting the completed *Donation Form* to the Sponsor (CLICK HERE TO VIEW IMAGE OF Donation Form)