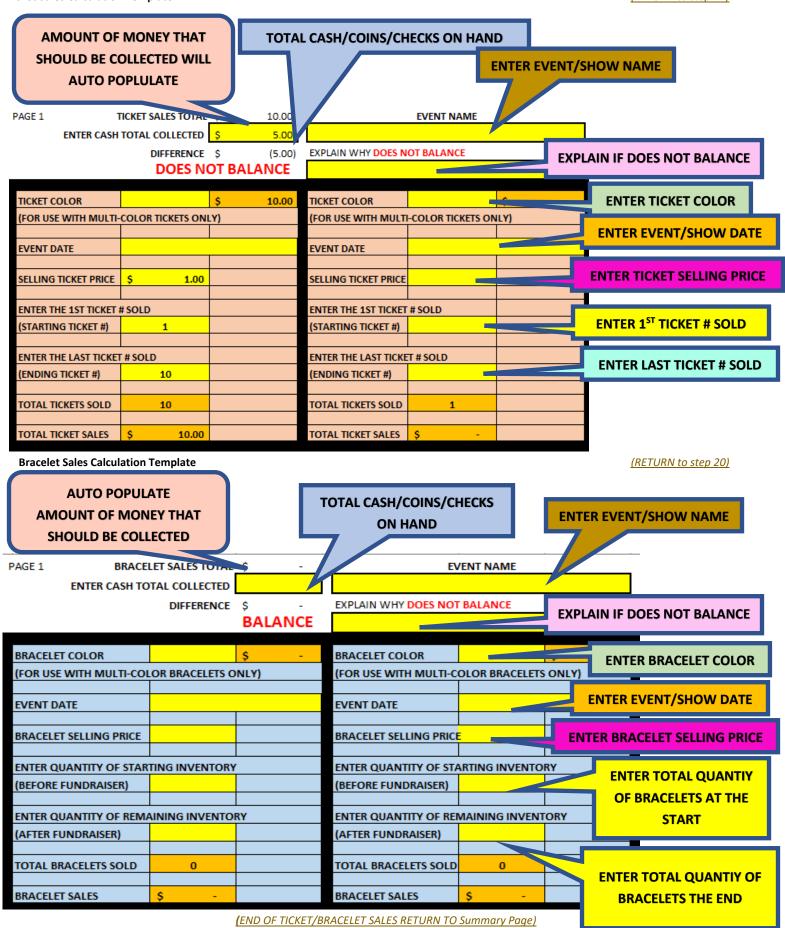

- At the end of the day, the Sponsor WILL separate the cash and coins (small denomination) in the exact amount of the Change Box Funds check from the funds collected that day and use it for change the next day to issue change for each transaction
  - THIS IS TO BE DONE EVERY DAY UNTIL THE LAST DAY OF THE FUNDRAISER
- The Sponsor WILL NOW Print the Sponsor Deposit Checklist to ensure that they collect and complete the required documentation 17. that will be taken to their Campus Bookkeeper/Secretary (CLICK HERE TO VIEW IMGAGE OF Sponsor Deposit Checklist Form) LINK
  - **Sponsor Deposit Tabulation Sheet**
  - Currency/Coins
  - Approved Fundraiser/Sales Application
  - Ticket/Bracelet Sales Template (Use applicable one)
  - Pre-Numbered Ticket Stub (For Ticket Sales)
  - Additional documentation (If applicable)
- 18. The Sponsor WILL NOW gather the money that was collected that day Step 15 to complete Step 19
- 19. The Sponsor WILL NOW complete Sponsor Tabulation of Monies for Deposit distribution sheet (CLICK HERE TO VIEW IMAGE OF Sponsor Tabulation of Monies for Deposit) LINK COMPUTERIZED LINK
  - Enter the following:
    - Date: Enter the Date the money was received
    - Organization: Enter the name of your Campus and Club Organization Name
    - **Account Number:** Enter the Account Number for your Organization
    - **Currency/Coins:** Enter the quantity per denomination on the corresponding section
    - Business Checks/MO/CC: Enter the business checks/Money Orders, Cashier's Check received
      - Remember NO PERSONAL CHECKS ARE ALLOWED, ONLY APPLY TO BUSINESS CHECKS
    - Total Currency: Enter the total value that was collected in bills
    - **Total Coins:** Enter the total value that was collected in coins
    - Total Checks: Enter the total value of all the checks ONLY APPLY TO BUSINESS CHECKS
    - Total Currency + Coins + Checks: Enter the total value of the full deposit
    - Receipts Collected for What Purpose: Enter the name of the Fundraiser
    - Signature of Sponsor: Sign to acknowledge payment information above
    - Signature of Bookkeeper/Secretary: Bookkeeper/Secretary will sign to acknowledging the acceptance of the funds and the information is correct
- 20. The Sponsor WILL NOW gather Ticket Stubs or the remaining Bracelets from Step 14 to complete Step 21
- 21. The Sponsor WILL NOW complete the Ticket Sales or Bracelet Sales Calculation Template using the ticket stubs or remaining bracelets from Step 14 Tickets MUST be in numerical Order from Least to Highest Number (If Detached, they should be in Numerical Order) (CLICK HERE TO VIEW IMAGE OF Ticket Sales Template)

**LINK** 

- If Tickets are sold, the following is required in the yellow boxes
  - Enter as many boxes as needed for the different Ticket Color/Rolls used
    - **Enter Cash Total Collected:** Total of money in hand
    - **Event Name:** Name of the Event/Show
    - Ticket Color: Enter color of ticket rolls (usually used when different color tickets are used)
    - **Event Date:** Enter the Date the Event/Show took place
    - Selling Ticket Price: Enter the price the ticket in that color was sold for
    - Enter the 1st Ticket # Sold: Enter the Lowest Ticket number from roll
    - Enter the Last Ticket # Sold: Enter the Previous Ticket number from the remaining from the roll
    - Explain why DOES NOT BALANCE: If you get a Does Not Balance notice, explain why the money collected does not match the amount sold

- If Bracelets are sold, the following is required in the yellow boxes
  - Enter as many boxes as needed for the different Bracelet colors used
    - Enter Cash Total Collected: Total of money in hand
    - Event Name: Name of the Event/Show
    - Bracelet Color: Enter color of ticket rolls (usually used when different color bracelets are used)
    - Event Date: Enter the Date the Event/Show took place
    - Bracelet Selling Price: Enter the price the ticket in that color was sold for
    - Enter Quantity of Starting Inventory: Enter the total number of bracelets at the start of the fundraiser
    - Enter Quantity of Remaining Inventory: Enter the total number of bracelets at the end of the fundraiser each day
    - Explain why DOES NOT BALANCE: If you get a Does Not Balance notice, explain why the money collected does not match the amount sold
- 22. The Sponsor **WILL NOW** verify that the **ALL** documents from the **Sponsor Deposit Checklist** are completed and deposit is ready for delivery to the Campus Bookkeeper/Secretary
  - Sponsor Deposit Checklist
  - Sponsor Deposit Tabulation Sheet
  - Currency/Coins
  - Approved Fundraiser/Sales Application
  - Ticket/Bracelet Sales Template (Use applicable one)
  - Pre-Numbered Ticket Stub (For Ticket Sales)
  - Additional documentation (If applicable)
- 23. The Sponsor **WILL NOW** take the money they received that day along with the documentation gathered from the **Sponsor Deposit Checklist** to their Campus Bookkeeper/Secretary **NO LATER** than the **NEXT** business day **(NO EXCEPTIONS!)** 
  - THIS IS TO BE DONE EVERY DAY UNTIL THE LAST DAY OF THE FUNDRAISER
- 24. The Sponsor **WILL** wait for the Campus Bookkeeper/Secretary to verify the documents and funds and **WILL RECEIVE** a receipt in the exact amount the money that was delivered at that same time
- 25. The Sponsor **WILL** remove the cash in the amount of the **Change Box Funds Check** and return them in a separate deposit (CLICK HERE TO VIEW Change Box Funds Return Instructions)
- 26. WHEN APPLICABLE, The Sponsor MAY NOW contact the vendor(s) to inform of the remaining merchandise that will be returned
- 27. **WHEN APPLICABLE**, The Sponsor **WILL** keep the remaining inventory in a safe place (If needed for future fundraisers, proper documentation and approval should be noted prior to using it)
- 28. The Sponsor WILL keep a copy of all documentation, records etc. in a safe place.
- 29. The Sponsor WILL receive an email from <a href="mailto:noreply@sharylandisd.org">noreply@sharylandisd.org</a> at the end of the fundraiser to remind them to complete the Financial Recap of the Fundraiser
- 30. The Sponsor WILL complete the Financial Recap and note the revenues, expenses and profit made from the Fundraiser