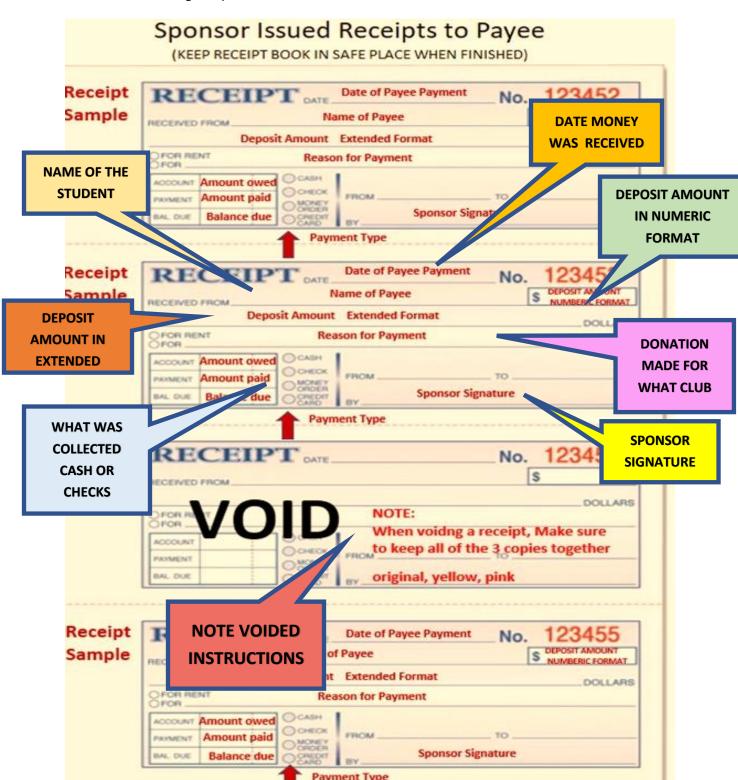

(CLICK HERE TO VIEW OF Triplicate Receipt Book Receipts)

- The following information IS required
  - Date: Enter the Date the money was received
  - Received From: Enter the name of the Club Member turning in money
  - \$: Enter the amount of the money received in Numerical Format
  - **Dollars:** Enter the amount of the money received in Extended Format
  - For: Enter the Fundraiser Name
  - By: Your Signature acknowledging receipt of money
  - Deposit Type: SHOULD BE CASH (NO CHECKS ALLOWED)
- Receipts CAN NOT be altered, if a mistake is made, it needs to be Voided
- Voided Receipts are to REMAIN in the Receipt book with the White/Yellow & Pink originals attached.
- Receipts ARE NOT to be pre-written
- Use Stock Board included in the book and place it under the Pink receipt to prevent accidently coping data onto the following receipts
- 16. FOR PAYMENTS OF \$5.00 OR LESS PER PAYMENT, The Sponsor WILL print the Daily Collections Report Template and notate the payment in the exact amount of the money that was collected at that same time

(White Original to Payee (Club Member), Yellow Carbonless for Deposit, Pink Carbonless remains in Receipt Book)
(CLICK HERE TO VIEW OF Triplicate Receipt Book Receipts)

- The following information IS required
  - Date: Enter the Date the money was received
  - Received From: Enter the name of the Club Member turning in money
  - \$: Enter the amount of the money received in Numerical Format
  - Dollars: Enter the amount of the money received in Extended Format
  - For: Enter the Fundraiser Name
  - By: Your Signature acknowledging receipt of money
  - Deposit Type: SHOULD BE CASH (NO CHECKS ALLOWED)
- Receipts CAN NOT be altered, if a mistake is made, it needs to be Voided
- Voided Receipts are to REMAIN in the Receipt book with the White/Yellow & Pink originals attached.
- Receipts **ARE NOT** to be pre-written
- Use Stock Board included in the book and place it under the Pink receipt to prevent accidently coping data onto the following receipts
- 12. **FOR PAYMENTS OF \$5.00 OR LESS PER PAYMENT**, The Sponsor **WILL** pull out **Daily Collections Report Template** and notate the payment that was collected at that same time

(White Original to Payee (Students, Parents), Yellow Carbonless for Deposit, Pink Carbonless remains in Receipt Book)
(CLICK HERE TO VIEW OF Triplicate Receipt Book Receipts)

- The following information IS required
  - Date: Enter the Date the money was received
  - Received From: Enter the name of the Club Member turning in money
  - \$: Enter the amount of the money received in Numerical Format
  - **Dollars:** Enter the amount of the money received in Extended Format
  - For: Enter the Fundraiser Name
  - By: Your Signature acknowledging receipt of money
  - Deposit Type: SHOULD BE CASH (NO CHECKS ALLOWED)
- Receipts CAN NOT be altered, if a mistake is made, it needs to be Voided
- Voided Receipts are to REMAIN in the Receipt book with the White/Yellow & Pink originals attached.
- Receipts **ARE NOT** to be pre-written
- Use Stock Board included in the book and place it under the Pink receipt to prevent accidently coping data onto the following receipts
- 9. **FOR PAYMENTS OF \$5.00 OR LESS PER PAYMENT**, The Sponsor **WILL** print the **Daily Collections Report Template** and notate the payment in the exact amount of the money that was collected at that same time (CLICK HERE TO VIEW OF Daily Collections Report Template)

  (CLICK HERE TO VIEW OF Triplicate Receipt Book Receipts)
  - The following information IS required
    - Date: Enter the Date the money was received
    - Received From: Enter the name of the Club Member turning in money
    - \$: Enter the amount of the money received in Numerical Format
    - Dollars: Enter the amount of the money received in Extended Format
    - For: Enter the Fundraiser Name
    - By: Your Signature acknowledging receipt of money
    - Deposit Type: CASH/CHECKS (NO PERSONAL CHECKS ALLOWED)
  - Receipts CAN NOT be altered, if a mistake is made, it needs to be Voided
  - Voided Receipts are to REMAIN in the Receipt book with the White/Yellow & Pink originals attached.
  - Receipts ARE NOT to be pre-written