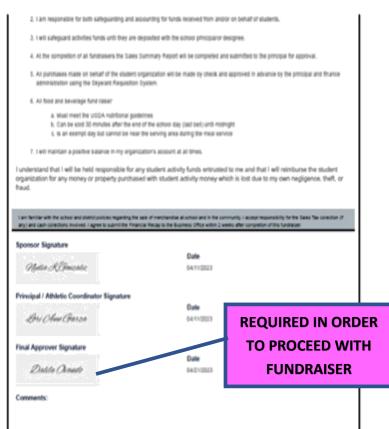

(CLICK HERE TO VIEW IMAGE OF Approved Application with Approved Signatures)

6. **If money will be personally exchanged between the Sponsor and the customers**, The Sponsor **WILL** enter a Purchase Requisition and request a *Change Box Funds Check* to cash it for small denomination bills & coins and use it to issue change for each transaction if needed