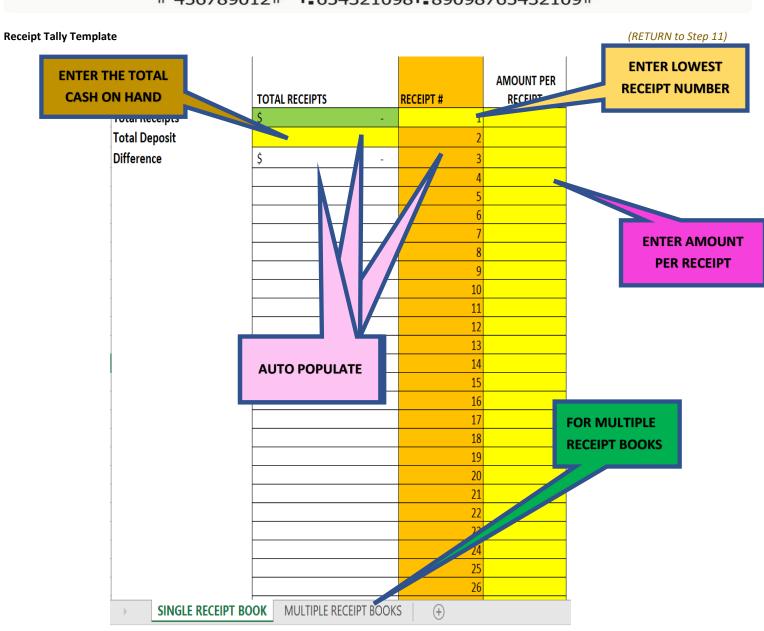

(CLICK HERE TO VIEW IMAGE OF Receipt Tally Template)
LINK

- Enter the following: (Only type on the yellow boxes)
  - Total Deposit: Enter the Total Value of the Cash on Hand
  - Receipt 1: Enter the First Receipt Number (Enter from Lowest to Highest Number)
  - Receipt 2 and so on: Will Auto Populate in Numerical sequence
  - Amount Per Receipt: Enter the amount that EACH Receipt
- If Multiple Receipt Books are used, select the Tab Titled Multiple Receipt Books: (Follow the same pattern)
- 22. FOR THE LAST DEPOSIT ONLY, the Sponsor WILL NOW gather unsold merchandise in Step 11 to complete Step 23
- 23. **FOR THE LAST DEPOSIT ONLY**, The Sponsor **WILL NOW** complete the **Inventory Sales Calculation Template**(CLICK HERE TO VIEW IMAGE OF Inventory Sales Template)
  LINK