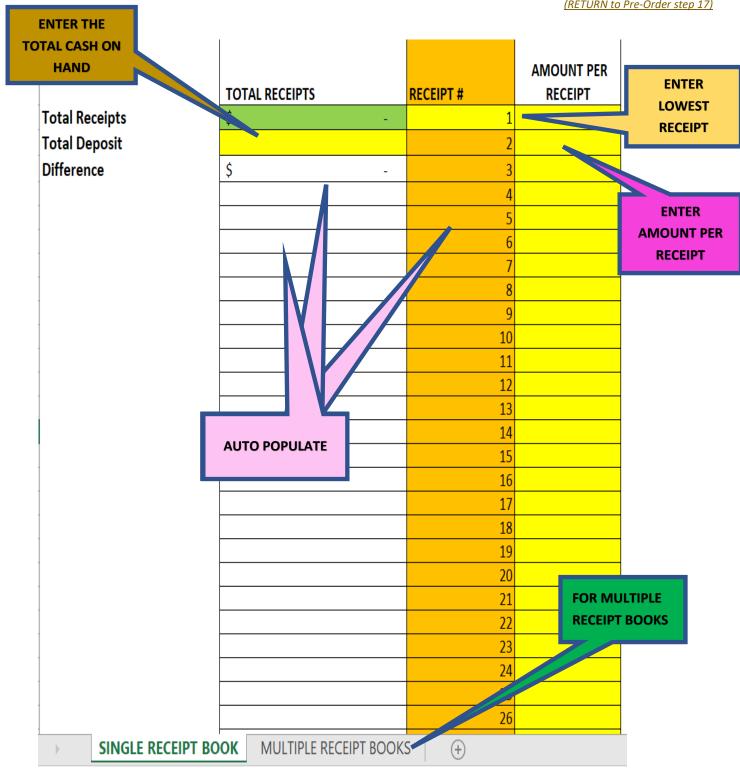

(CLICK HERE TO VIEW IMAGE OF Receipt Tally Template)
LINK

- Enter the following: (Only type on the yellow boxes)
  - Total Deposit: Enter the Total Value of the Cash on Hand
  - Receipt 1: Enter the First Receipt Number (Enter from Lowest to Highest Number)
  - Receipt 2 and so on: Will Auto Populate in Numerical sequence
  - Amount Per Receipt: Enter the amount that EACH Receipt
- If Multiple Receipt Books are used, select the Tab Titled Multiple Receipt Books: (Follow the same pattern)
- 22. FOR THE LAST DEPOSIT ONLY, the Sponsor WILL NOW gather unsold merchandise in Step 11 to complete Step 23
- 23. **FOR THE LAST DEPOSIT ONLY**, The Sponsor **WILL NOW** complete the **Inventory Sales Calculation Template**(CLICK HERE TO VIEW IMAGE OF Inventory Sales Template)
  LINK

#### Enter in as many boxes as needed for the different products received

- The following is required (Type in the yellow boxes)
  - Enter Cash Total Collected: Total of money in hand
  - Fundraiser Date (Start): The First Date the Fundraiser will Begin sales
  - Fundraiser Date (End): The Last Day the Fundraiser will Stop sales
  - Item Name: Name of the Item being sold
  - Item Size/OZ/Color/Etc.: Description of the item being sold
  - Item Selling Price: Enter the price that item was sold for
  - Enter Quantity of Starting Inventory: Enter the total number items at the start of the fundraiser
  - Enter Quantity of Remaining Inventory: Enter the total number of items at the end of the fundraiser each day
  - Explain why DOES NOT BALANCE: If you get a Does Not Balance notice, explain why the money collected does not match the amount sold
- 24. The Sponsor **WILL NOW** verify that the **ALL** documents from the **Sponsor Deposit Checklist** are completed and deposit is ready for delivery to the Campus Bookkeeper/Secretary
  - Sponsor Deposit Checklist
  - Sponsor Deposit Tabulation Sheet
  - Currency/Coins
  - Approved Fundraiser/Sales Application
  - Original Receipts to Payee (payments of \$5.01 or more) or Daily Collections Report (\$5.00 or less)
  - Receipt Tally Template (When Receipts are issued)
  - Inventory Sales Template (Only for Last deposit for the Fundraiser)
  - Additional documentation (If applicable)