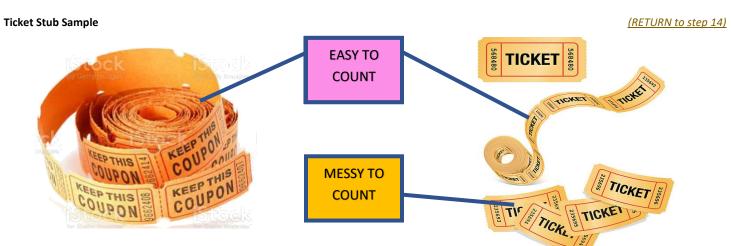

(CLICK HERE TO VIEW OF Ticket Stub Samples)

- If Tickets are sold, the Sponsor **WILL ONLY DETACH** the payee's ticket, however, The Sponsor **WILL NOT DETACH** the Stub from the remaining Ticket Stubs (roll/stack), **BY NOT DETACHING THE STUB**, it will be easier to account for in the Ticket Sales Template below.
- 15. The Sponsor WILL keep the money collected in a safe place as it is being collected to ensure it is not lost or stolen