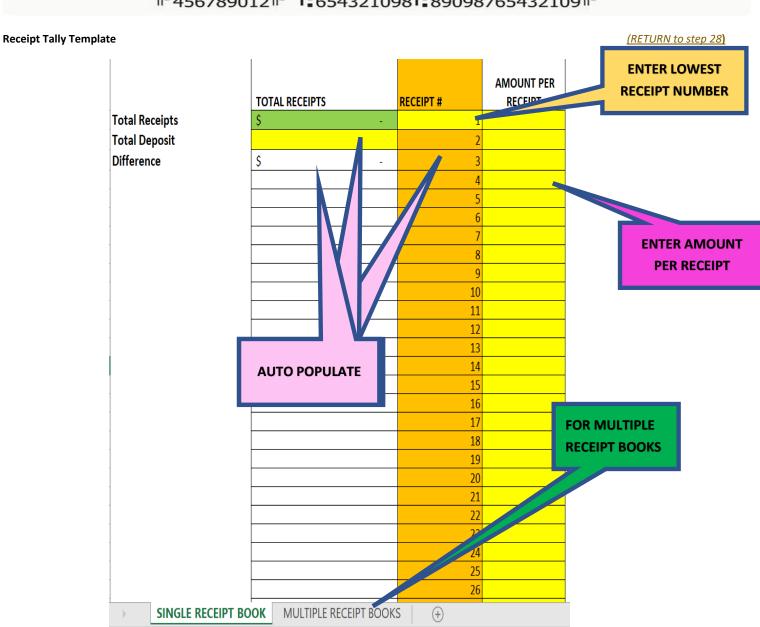

(CLICK HERE TO VIEW IMAGE OF Receipt Tally Template)
LINK

- Enter the following: (Only type on the yellow boxes)
  - Total Deposit: Enter the Total Value of the Cash on Hand
  - Receipt 1: Enter the First Receipt Number (Enter from Lowest to Highest Number)
  - Receipt 2 and so on: Will Auto Populate in Numerical sequence
  - Amount Per Receipt: Enter the amount that EACH Receipt
- If Multiple Receipt Books are used, select the Tab Titled Multiple Receipt Books: (Follow the same pattern)
- 22. FOR THE LAST DEPOSIT ONLY, the Sponsor WILL NOW gather unsold merchandise in Step 11 to complete Step 23
- 23. **FOR THE LAST DEPOSIT ONLY**, The Sponsor **WILL NOW** complete the **Inventory Sales Calculation Template**(CLICK HERE TO VIEW IMAGE OF Inventory Sales Template)
  LINK