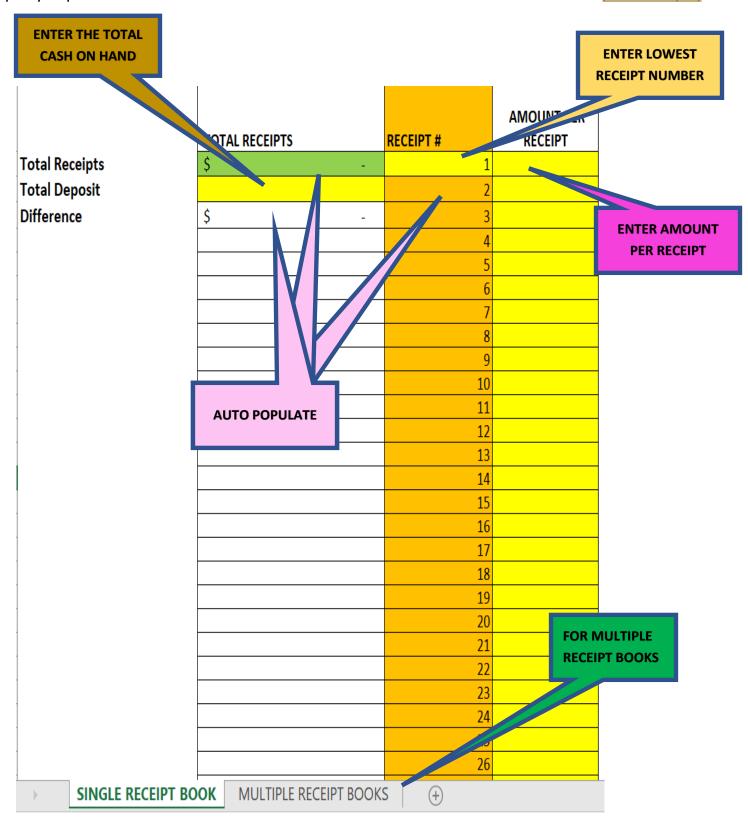

(CLICK HERE TO VIEW IMAGE OF Receipt Tally Template)
LINK

- Enter the following: (Only type on the yellow boxes)
  - Total Deposit: Enter the Total Value of the Cash on Hand
  - Receipt 1: Enter the First Receipt Number (Enter from Lowest to Highest Number)
  - Receipt 2 and so on: Will Auto Populate in Numerical sequence
  - Amount Per Receipt: Enter the amount that EACH Receipt
- If Multiple Receipt Books are used, select the Tab Titled Multiple Receipt Books: (Follow the same pattern)
- 22. FOR THE LAST DEPOSIT ONLY, the Sponsor WILL NOW gather unsold merchandise in Step 11 to complete Step 23
- 23. **FOR THE LAST DEPOSIT ONLY**, The Sponsor **WILL NOW** complete the **Inventory Sales Calculation Template**(CLICK HERE TO VIEW IMAGE OF Inventory Sales Template)
  LINK

#### Enter in as many boxes as needed for the different products received

- The following is required (Type in the yellow boxes)
  - Enter Cash Total Collected: Total of money in hand
  - Fundraiser Date (Start): The First Date the Fundraiser will Begin sales
  - Fundraiser Date (End): The Last Day the Fundraiser will Stop sales
  - Item Name: Name of the Item being sold
  - Item Size/OZ/Color/Etc.: Description of the item being sold
  - Item Selling Price: Enter the price that item was sold for
  - Enter Quantity of Starting Inventory: Enter the total number items at the start of the fundraiser
  - Enter Quantity of Remaining Inventory: Enter the total number of items at the end of the fundraiser each day
  - Explain why DOES NOT BALANCE: If you get a Does Not Balance notice, explain why the money collected does not match the amount sold
- 24. The Sponsor **WILL NOW** verify that the **ALL** documents from the **Sponsor Deposit Checklist** are completed and deposit is ready for delivery to the Campus Bookkeeper/Secretary
  - Sponsor Deposit Checklist
  - Sponsor Deposit Tabulation Sheet
  - Currency/Coins
  - Approved Fundraiser/Sales Application
  - Original Receipts to Payee (payments of \$5.01 or more) or Daily Collections Report (\$5.00 or less)
  - Receipt Tally Template (When Receipts are issued)
  - Inventory Sales Template (Only for Last deposit for the Fundraiser)
  - Additional documentation (If applicable)