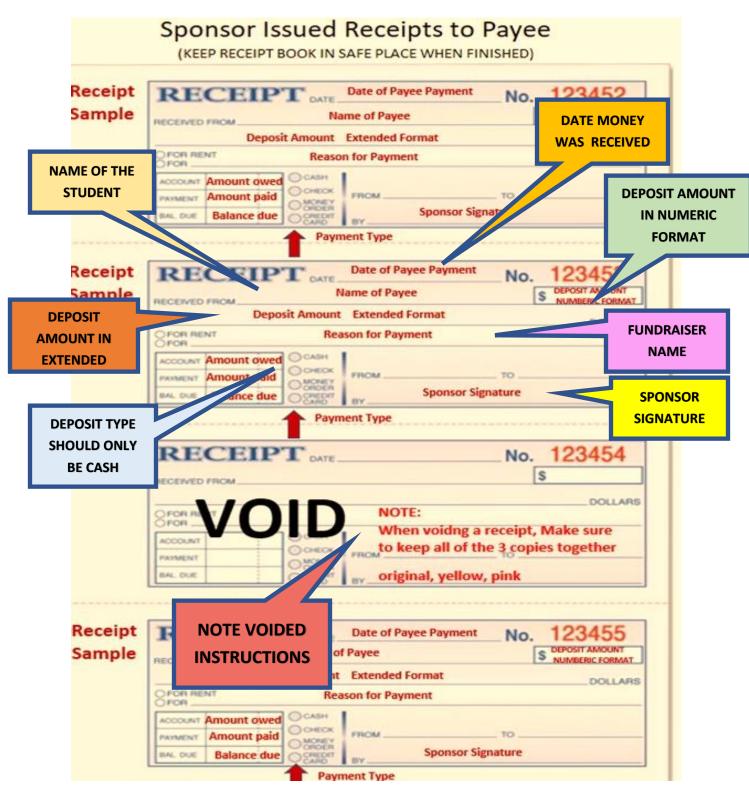

- 15. **FOR PAYMENTS OF \$5.01 OR MORE PER PAYMENT**, the Sponsor **WILL** gather the **Triplicate Receipt Book** to issue a receipt in the exact amount of the money that was collected at that same time.
  - (White Original to Payee (Club Member), Yellow Carbonless for Deposit, Pink Carbonless remains in Receipt Book)

(CLICK HERE TO VIEW OF Triplicate Receipt Book Receipts)

- The following information IS required
  - Date: Enter the Date the money was received
  - Received From: Enter the name of the Club Member turning in money
  - \$: Enter the amount of the money received in Numerical Format
  - **Dollars:** Enter the amount of the money received in Extended Format
  - For: Enter the Fundraiser Name
  - By: Your Signature acknowledging receipt of money
  - Deposit Type: SHOULD BE CASH (NO CHECKS ALLOWED)
- Receipts CAN NOT be altered, if a mistake is made, it needs to be Voided
- Voided Receipts are to REMAIN in the Receipt book with the White/Yellow & Pink originals attached.
- Receipts ARE NOT to be pre-written
- Use Stock Board included in the book and place it under the Pink receipt to prevent accidently coping data onto the following receipts
- 16. FOR PAYMENTS OF \$5.00 OR LESS PER PAYMENT, The Sponsor WILL print the Daily Collections Report Template and notate the payment in the exact amount of the money that was collected at that same time