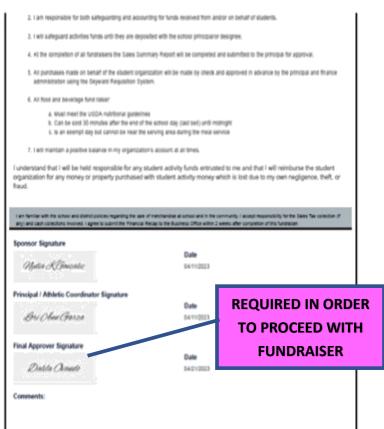

#### **Approval Sequence:**

- 1st Approval: Campus Principal, Athletic Director
- Final Approval: Business Office- Senior Accountant (Dalila Ovando)
- 3. Once All Approver Levels are completed, the Sponsor will receive email from noreply@sharylandisd.org (CLICK HERE TO VIEW IMAGE OF EMAIL FROM noreply@sharylandisd.org)
- 4. The Sponsor **MUST** download the attachment **(PDF File)** by clicking on the file **(CLICK HERE TO VIEW IMAGE OF Approved Application)**
- The Sponsor MUST save the application (PDF File) for the Club records and also to submit with ALL the deposits when cash is collected.

(CLICK HERE TO VIEW IMAGE OF Approved Application with Approved Signatures)

6. **If money will be personally exchanged between the Sponsor and the customers**, The Sponsor **WILL** enter a Purchase Requisition and request a *Change Box Funds Check* to cash it for small denomination bills & coins and use it to issue change for each transaction if needed