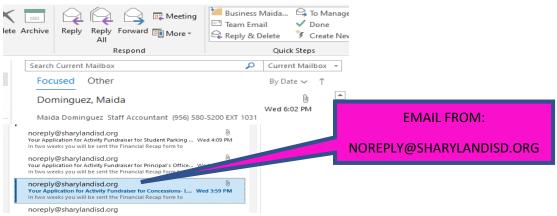

#### **Approval Sequence:**

- 1st Approval: Campus Principal, Athletic Director
- Final Approval: Business Office- Senior Accountant (Dalila Ovando)
- 3. Once All Approver Levels are completed, the Sponsor will receive email from noreply@sharylandisd.org (CLICK HERE TO VIEW IMAGE OF EMAIL FROM noreply@sharylandisd.org)
- 4. The Sponsor **MUST** download the attachment **(PDF File)** by clicking on the file **(CLICK HERE TO VIEW IMAGE OF Approved Application)**
- The Sponsor MUST save the application (PDF File) for the Club records and also to submit with ALL the deposits when cash is collected.