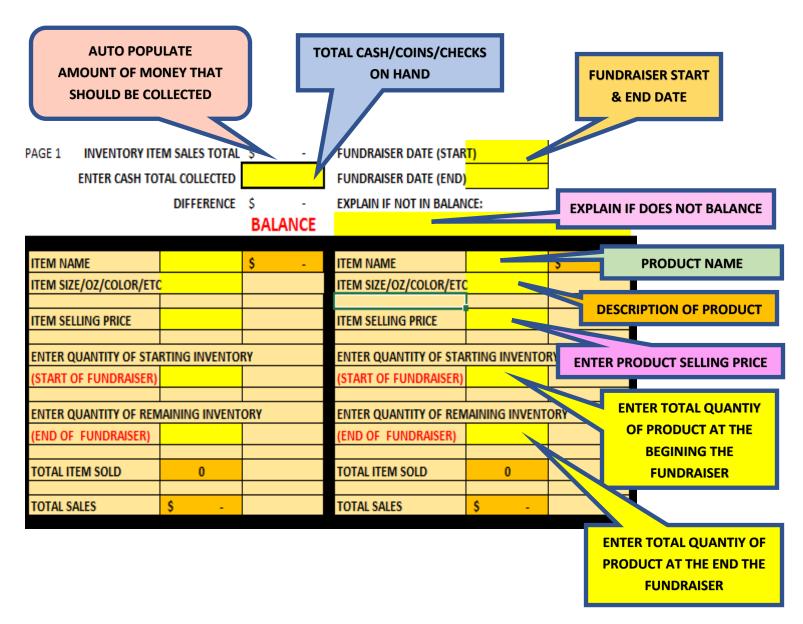

#### Enter in as many boxes as needed for the different products received

- The following is required (Type in the yellow boxes)
  - Enter Cash Total Collected: Total of money in hand
  - Fundraiser Date (Start): The First Date the Fundraiser will Begin sales
  - Fundraiser Date (End): The Last Day the Fundraiser will Stop sales
  - Item Name: Name of the Item being sold
  - Item Size/OZ/Color/Etc.: Description of the item being sold
  - Item Selling Price: Enter the price that item was sold for
  - Enter Quantity of Starting Inventory: Enter the total number items at the start of the fundraiser
  - Enter Quantity of Remaining Inventory: Enter the total number of items at the end of the fundraiser each day
  - Explain why DOES NOT BALANCE: If you get a Does Not Balance notice, explain why the money collected does not match the amount sold
- 24. The Sponsor **WILL NOW** verify that the **ALL** documents from the **Sponsor Deposit Checklist** are completed and deposit is ready for delivery to the Campus Bookkeeper/Secretary
  - Sponsor Deposit Checklist
  - Sponsor Deposit Tabulation Sheet
  - Currency/Coins
  - Approved Fundraiser/Sales Application
  - Original Receipts to Payee (payments of \$5.01 or more) or Daily Collections Report (\$5.00 or less)
  - Receipt Tally Template (When Receipts are issued)
  - Inventory Sales Template (Only for Last deposit for the Fundraiser)
  - Additional documentation (If applicable)