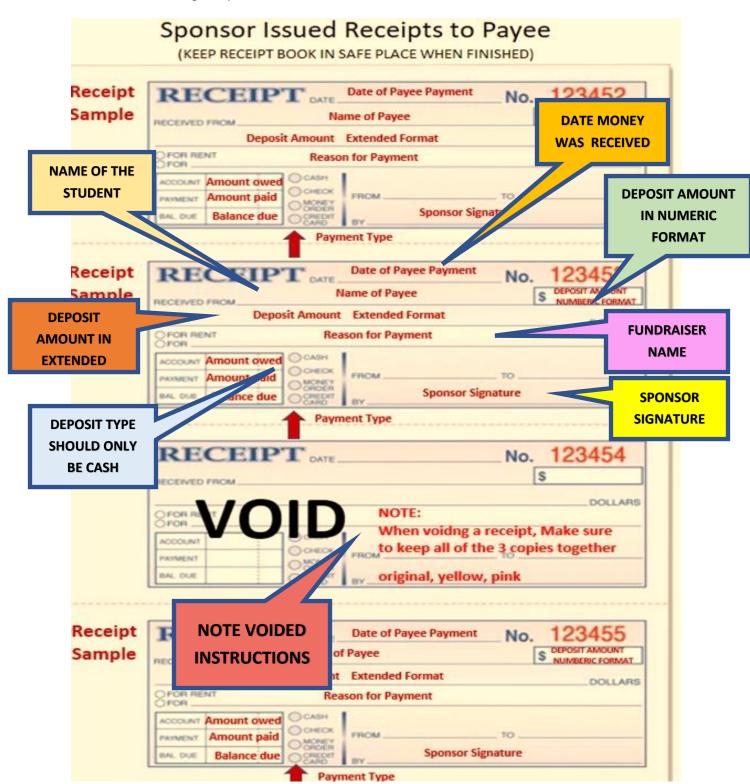

- 15. **FOR PAYMENTS OF \$5.01 OR MORE PER PAYMENT**, the Sponsor **WILL** gather the **Triplicate Receipt Book** to issue a receipt in the exact amount of the money that was collected at that same time.
  - (White Original to Payee (Club Member), Yellow Carbonless for Deposit, Pink Carbonless remains in Receipt Book)

(CLICK HERE TO VIEW OF Triplicate Receipt Book Receipts)

- The following information IS required
  - Date: Enter the Date the money was received
  - Received From: Enter the name of the Club Member turning in money
  - \$: Enter the amount of the money received in Numerical Format
  - **Dollars:** Enter the amount of the money received in Extended Format
  - For: Enter the Fundraiser Name
  - By: Your Signature acknowledging receipt of money
  - Deposit Type: SHOULD BE CASH (NO CHECKS ALLOWED)
- Receipts CAN NOT be altered, if a mistake is made, it needs to be Voided
- Voided Receipts are to REMAIN in the Receipt book with the White/Yellow & Pink originals attached.
- Receipts ARE NOT to be pre-written
- Use Stock Board included in the book and place it under the Pink receipt to prevent accidently coping data onto the following receipts
- 16. FOR PAYMENTS OF \$5.00 OR LESS PER PAYMENT, The Sponsor WILL print the Daily Collections Report Template and notate the payment in the exact amount of the money that was collected at that same time