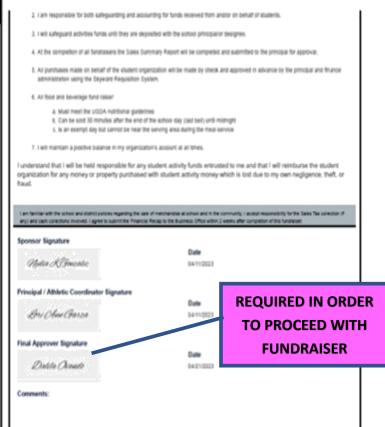

(CLICK HERE TO VIEW IMAGE OF Approved Application with Approved Signatures)

6. **If money will be personally exchanged between the Sponsor and the customers**, The Sponsor **WILL** enter a Purchase Requisition and request a *Change Box Funds Check* to cash it for small denomination bills & coins and use it to issue change for each transaction if needed